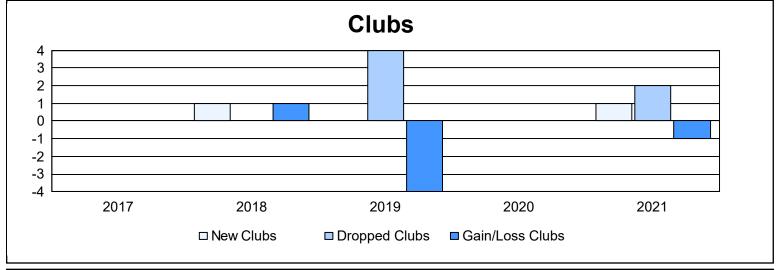

District 40 N As of June 2021 Cumulative

| Year      | New<br>Clubs | Dropped<br>Clubs | Gain/<br>Loss<br>Clubs | New<br>Members | Charter<br>Members | Reinstate<br>Members | Transfer<br>Members | Total<br>Member<br>Added | Total<br>Members<br>Dropped | Gain/<br>Loss<br>Members |
|-----------|--------------|------------------|------------------------|----------------|--------------------|----------------------|---------------------|--------------------------|-----------------------------|--------------------------|
| 2016-2017 | 0            | 0                | 0                      | 67             | 0                  | 17                   | 3                   | 87                       | 116                         | -29                      |
| 2017-2018 | 1            | 0                | 1                      | 106            | 31                 | 2                    | 8                   | 147                      | 113                         | 34                       |
| 2018-2019 | 0            | 4                | -4                     | 46             | 0                  | 1                    | 4                   | 51                       | 116                         | -65                      |
| 2019-2020 | 0            | 0                | 0                      | 43             | 1                  | 9                    | 6                   | 59                       | 62                          | -3                       |
| 2020-2021 | 1            | 2                | -1                     | 40             | 20                 | 4                    | 0                   | 64                       | 55                          | 9                        |
| Average   | 0            | 1                | -1                     | 60             | 10                 | 7                    | 4                   | 82                       | 92                          | -11                      |