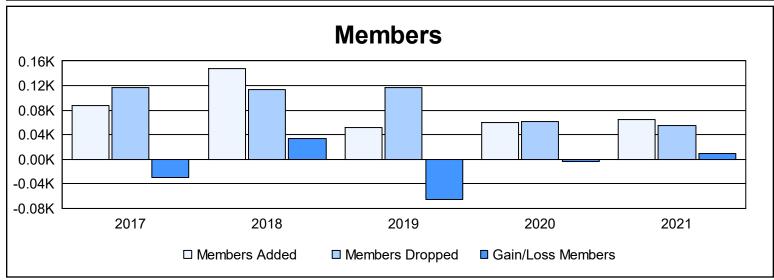

District 40 N As of June 2021 Cumulative

| Year      | New<br>Clubs | Dropped<br>Clubs | Gain/<br>Loss<br>Clubs | New<br>Members | Charter<br>Members | Reinstate<br>Members | Transfer<br>Members | Total<br>Member<br>Added | Total<br>Members<br>Dropped | Gain/<br>Loss<br>Members |
|-----------|--------------|------------------|------------------------|----------------|--------------------|----------------------|---------------------|--------------------------|-----------------------------|--------------------------|
| 2016-2017 | 0            | 0                | 0                      | 67             | 0                  | 17                   | 3                   | 87                       | 116                         | -29                      |
| 2017-2018 | 1            | 0                | 1                      | 106            | 31                 | 2                    | 8                   | 147                      | 113                         | 34                       |
| 2018-2019 | 0            | 4                | -4                     | 46             | 0                  | 1                    | 4                   | 51                       | 116                         | -65                      |
| 2019-2020 | 0            | 0                | 0                      | 43             | 1                  | 9                    | 6                   | 59                       | 62                          | -3                       |
| 2020-2021 | 1            | 2                | -1                     | 40             | 20                 | 4                    | 0                   | 64                       | 55                          | 9                        |
| Average   | 0            | 1                | -1                     | 60             | 10                 | 7                    | 4                   | 82                       | 92                          | -11                      |